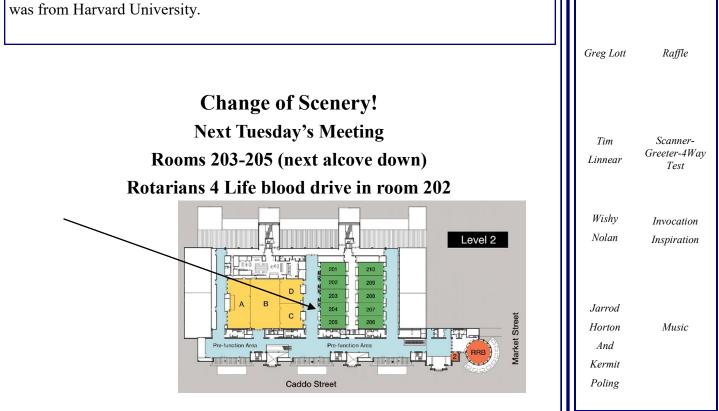

g Others** 

Money

Table

James

Adams

# Keynote

# Markets and Trade



A veteran institutional investor with 14 years of experience managing both debt and equity, **Rick Wedell** was most recently an Executive Vice President, Head of Fixed Income Consumer Investments and Assistant Portfolio Manager at Bain Capital Credit.

He helped to grow the Bain firm to \$30.4bn in assets under management. Rick is a market-tested leader—having managed through the volatile markets of 2001 and 2008 where he experienced first hand the importance of portfolio diversification and the trade offs between risk and return.

Wedell is a Henry Ford Scholar at Stanford Graduate School of Business where he received his MBA. His BA (Magna Cum Laude) in applied mathematics/economics was from Harvard University.



#### Page 2

#### Rotaripost





Pick Me! Pick Me!

## Rotaripost



- 1—Paul Burch with his guest, Robert Braswell
- 2—Darrell Rebouche
- 3-Greg Juneau with his guest, Ken Kirspel
- 4-Chris Holoman with his guest, Dr. Elaine Labach
- 5—Tom Arceneaux with his guest, Elizabeth Arceneaux



#### Rotaripost

Judy Bellew Executive Director P.O. Box 380 Shreveport, LA 71162



Phone: 318-550-4895 Fax: 318-868-6703 shreveportrotary@gmail.com www.rotaryclubofshreveport.org

Call Judy Bellew if you have any questions about the club.





### **Raffle Winners Last Week**

TRF Raffle—James Blewett Thank you for your contribution to The Rotary Foundation—This applies to your next PHF

Flowers from Rose-Neath Florist-

James Blewett Andy Shehee's hen eggs—Reggie Abrams

# Program on September 18, 2